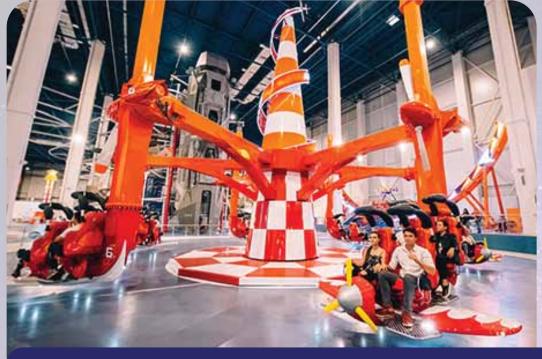

Among the largest in Europe, "Galaxy" is a unique indoor amusement park of 19,500 sq m, with the latest and the best rides from the world's leading producers. The park was opened in December 2016 in the new Shopping Center "Lavina Mall", quickly becoming one of the favorite places for Kyiv residents, tourists and guests of the capital. And rightly so—this place is marvelous. Find it hard to believe?

See for yourself! On a tour in Kyiv? Looking for a burst of adrenaline and unforgettable emotions with your friends? Spending a family weekend with your children, family or friends? Want to celebrate an occasion? "Galaxy" amusement park is your destination. It's a true place of joy, delighted squeaks, and children's laughter. The rides like ours are nowhere to be found in Ukraine. Approximately 120 000 visitors are attending the park per month.

The most important for GALAXY's team is the security of visitors and their joy. All rides are brand new, developed by the global amusement ride market leaders, customized, mounted and tested by foreign high-class specialists and Ukrainian contractors, serviced and operated by specially trained people—instructors, operators, and technicians. In closest plans of the company is to open 3 more big indoor entertainment centers. Each will have unique concept, selection of attractions and will be different from another.