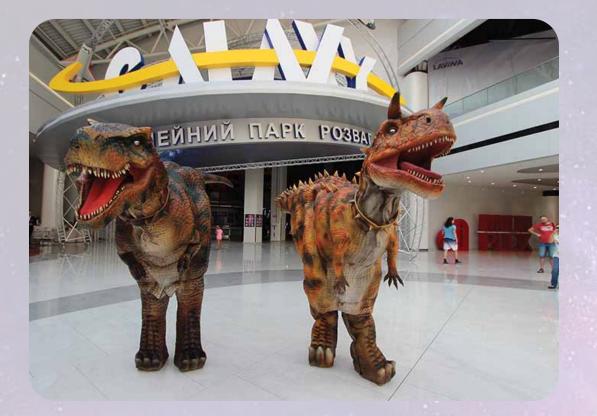

Among the largest in Europe, "Galaxy" is a unique indoor amusement park of 19,500 sq m, with the latest and the best rides from the world's leading producers. The park was opened in December 2016 in the new Shopping Center "Lavina Mall", quickly becoming one of the favorite places for Kyiv residents, tourists and guests of the capital. And rightly so—this place is marvelous. Find it hard to believe?

See for yourself! On a tour in Kyiv? Looking for a burst of adrenaline and unforgettable emotions with your friends? Spending a family weekend with your children, family or friends? Want to celebrate an occasion? "Galaxy" amusement park is your destination. It's a true place of joy, delighted squeaks, and children's laughter. The rides like ours are nowhere to be found in Ukraine. Approximately 120 000 visitors are attending the park per month.