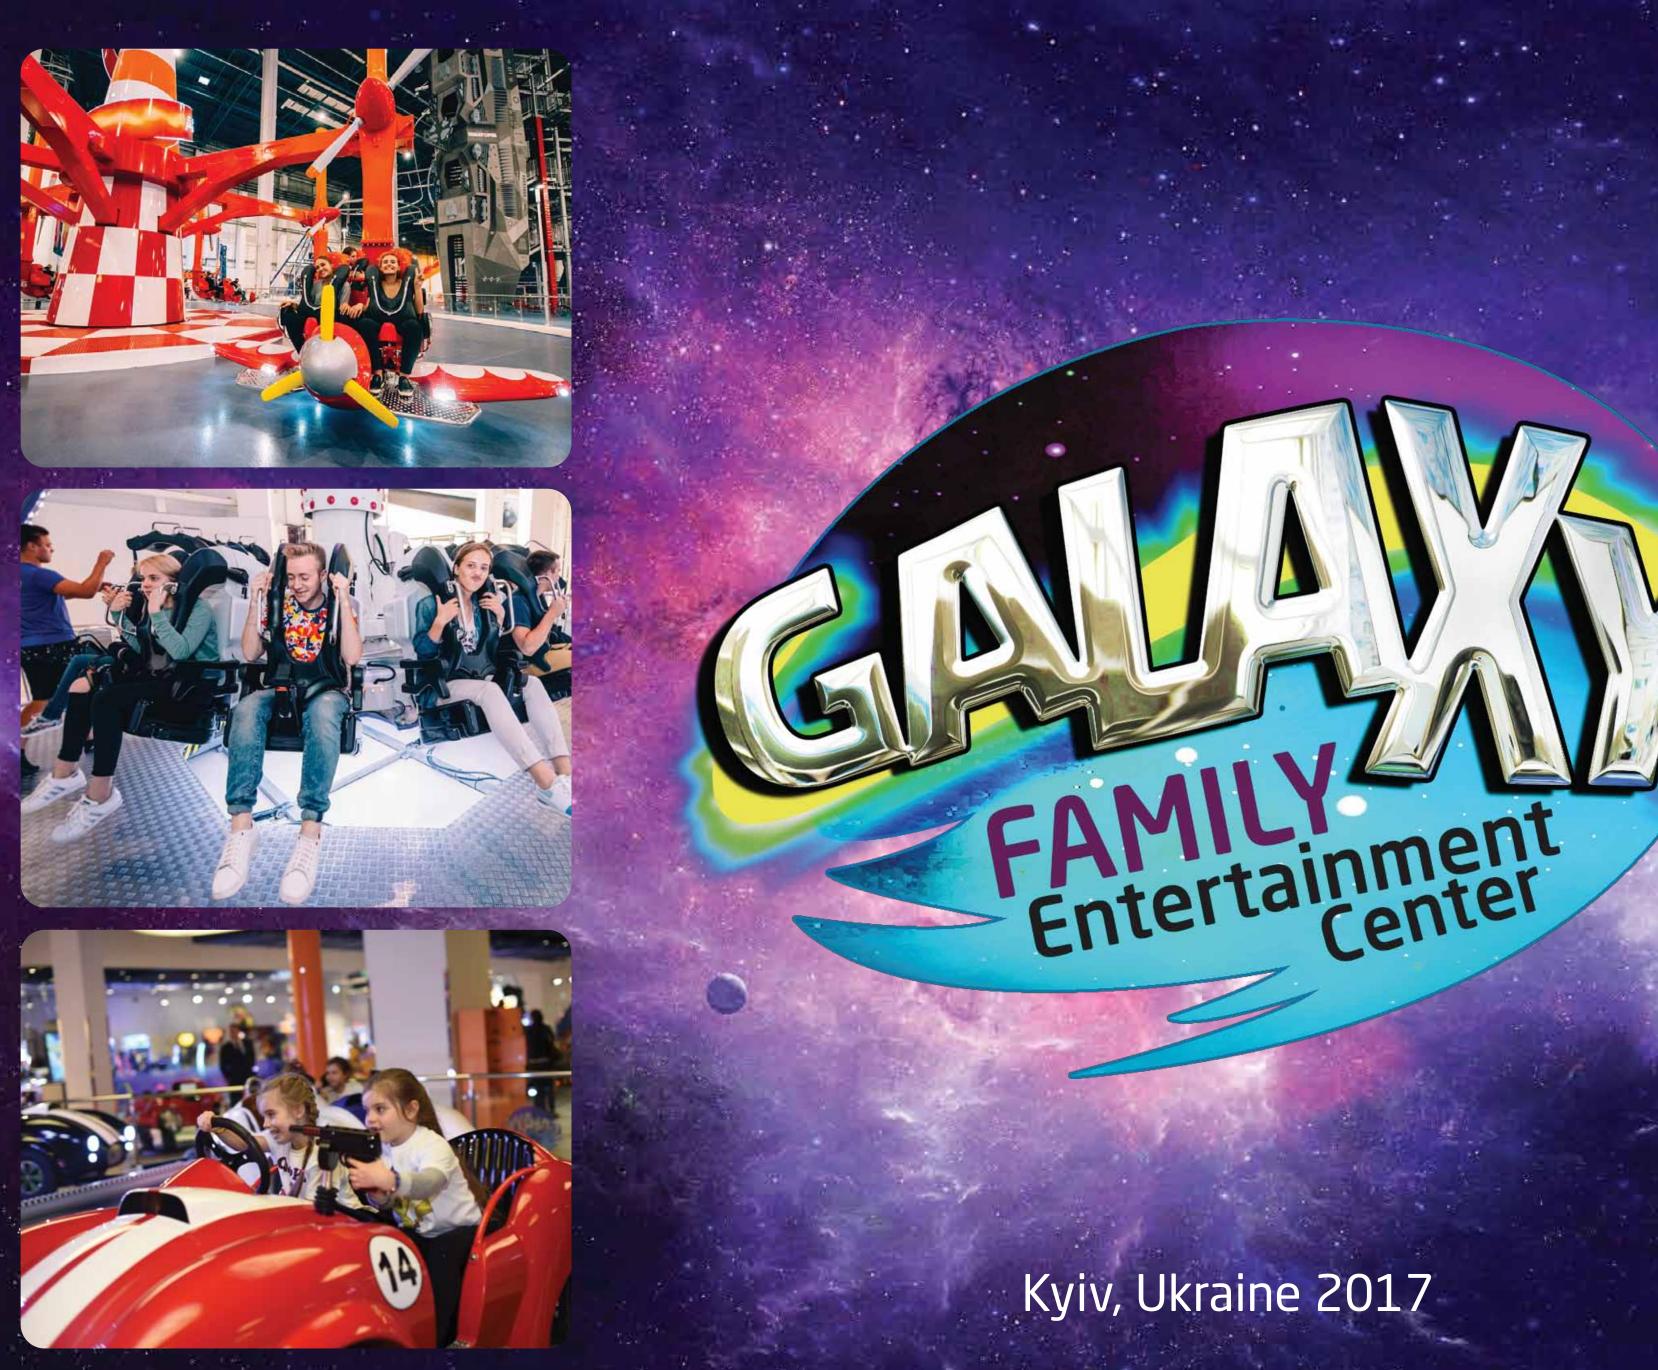

Among the largest in Europe, "Galaxy" is a unique indoor amusement park of 19,500 sq m, with the latest and the best rides from the world's leading producers. The park was opened in December 2016 in the new Shopping Center "Lavina Mall", quickly becoming one of the favorite places for Kyiv residents, tourists and guests of the capital. And rightly so—this place is marvelous. Find it hard to believe?

See for yourself! On a tour in Kyiv? Looking for a burst of adrenaline and unforgettable emotions with your friends? Spending a family weekend with your children, family or friends? Want to celebrate an occasion? "Galaxy" amusement park is your destination. It's a true place of joy, delighted squeaks, and children's laughter. The rides like ours are nowhere to be found in Ukraine. Approximately 120 000 visitors are attending the park per month.

The most important for GALAXY's team is the security of visitors and their joy. All rides are brand new, developed by the global amusement ride market leaders, customized, mounted and tested by foreign high-class specialists and Ukrainian contractors, serviced and operated by specially trained people—instructors, operators, and technicians. In closest plans of the company is to open 3 more big indoor entertainment centers. Each will have unique concept, selection of attractions and will be different from another.