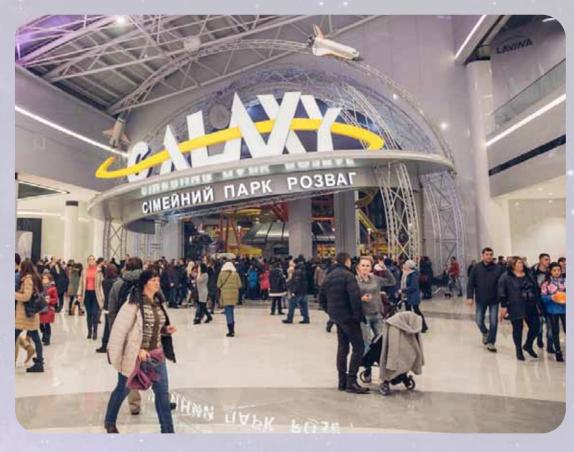

Among the largest in Europe, "Galaxy" is a unique indoor amusement park of 19,500 sq m, with the latest and the best rides from the world's leading producers. The park was opened in December 2016 in the new Shopping Center "Lavina Mall", quickly becoming one of the favorite places for Kyiv residents, tourists and guests of the capital. And rightly so—this place is marvelous. Find it hard to believe?

See for yourself! On a tour in Kyiv? Looking for a burst of adrenaline and unforgettable emotions with your friends? Spending a family weekend with your children, family or friends? Want to celebrate an occasion? "Galaxy" amusement park is your destination. It's a true place of joy, delighted squeaks, and children's laughter. The rides like ours are nowhere to be found in Ukraine. Approximately 120 000 visitors are attending the park per month.